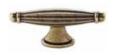

## **Classic Handles**

Your 'at-a-glance' guide to our classic handle collection. Mix and match styles for a look that is unique to you.

Oak timber knob

Pitted pewter knob

Brass 'T' handle

Antique Pewter Twist T Bar Knob New